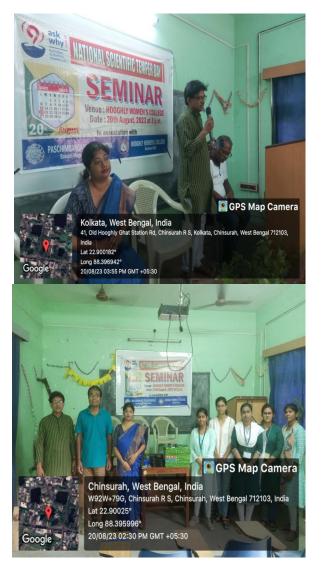

## National Scientific Temper Day at college campus

A seminar was organized on 20.08.2023 at the science seminar hall, 1<sup>st</sup> floor, Science building of the college on the occasion of National Scientific Temper Day. The event was jointly organized by the Science Cell of Hooghly Women's College and Bandel-Magra Branch of Paschimbanga Vigyan Mancha (West Bengal Science Platform). Dr.Samadyuti Halder, Associate Professor of Mathematics and Convenor of Science Cell of the college delivered a lecture. Dr. Anup Biswas, Assistant Professor of Chemistry and Smt. Shreya Bhattacharjya, SACT of Nutrition participated in the programme as well.