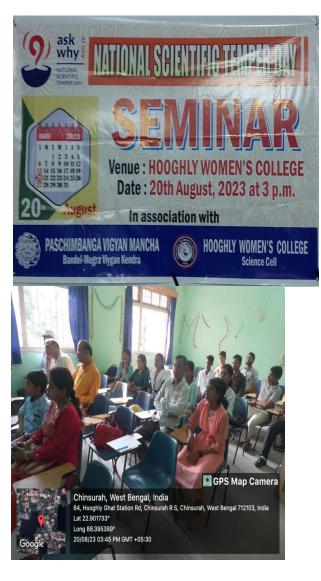

## National Scientific Temper Day at college campus

A seminar was organized on 20.08.2023 at the science seminar hall, 1<sup>st</sup> floor, Science building of the college on the occasion of National Scientific Temper Day. The event was jointly organized by the Science Cell of Hooghly Women's College and Bandel-Magra Branch of Paschimbanga Vigyan Mancha (West Bengal Science Platform). Dr.Samadyuti Halder, Associate Professor of Mathematics and Convenor of Science Cell of the college delivered a lecture. Dr. Anup Biswas, Assistant Professor of Chemistry and Smt. Shreya Bhattacharjya, SACT of Nutrition participated in the programme as well.

## NATIONAL SCIENTIFIC TEMPER DAY

20th August, 2023

Seminar organized by Science Cell, Hooghly Women's College in collaboration with Paschimbonga Vigyon Mancha (Bandel-Mogra Branch) Venue: Science Building (1st floor); Hooghly Women's College.

11 students from the college and 7 students from neighboring schools along with their teachers and some members from Paschimbanga Vigyan Mancha were present in the program. Total numbers of participants were 28.